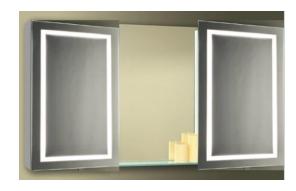

## **COMBO LED MEDICINE CABINETS & MIRROR**

MODEL#: AUR 5136/15-21-15 (2)

#### **FEATURES:**

- TWO 15X36" LED CABINETS, ONE 21X36" CENTER STATIONARY MIRROR (W/ GLASS SHELF ASSEMBLY FOR SURFACE APPLICATIONS ONLY).
- FOUR ADJUSTABLE 3/8" THICK HIGH POLISHED GLASS SHELVES.
  BEHIND DOOR OF EACH CABINET.
- SHELVING WITH LOCKDOWN MECHANISM (NO HOLES IN CABINET).
- 165-DEGREE PROPRIETARY SOFT CLOSE HEAVY DUTY HINGES.
- LIGHTING INTESITY RATED AT 3300 LUMENS PER DOOR.
- MUST SPECIFY LEFT OR RIGHT HINGED DOOR FOR EACH CABINET.
- HIGH RESOLUTION SILVER PLATE GLASS MIRRORS FRONT, BACK OF DOOR AND BACK WALL.
- BACK WALL MIRROR FULLY SEALED.
- PACKED IN FOUR WALL (FOLDED DOUBLE WALL) CORRUGATION.